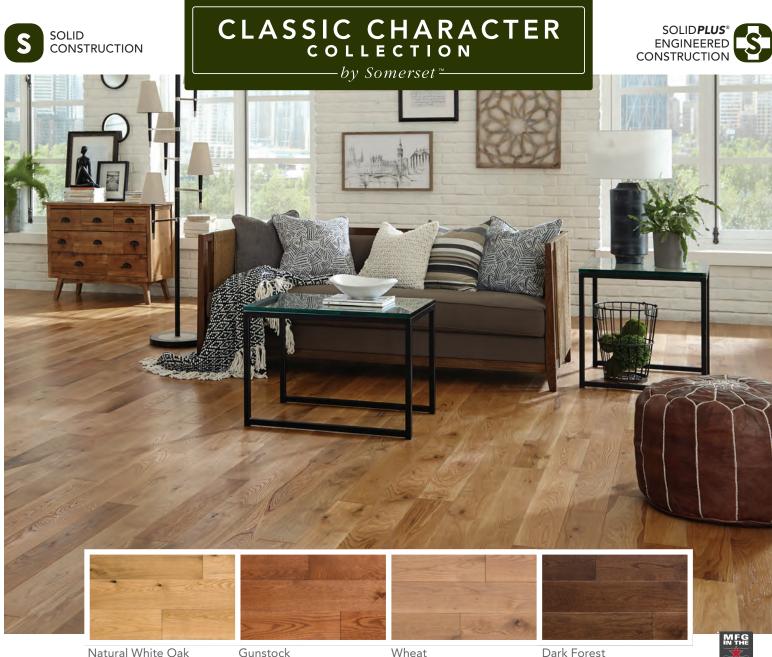

## IT'S THE BEST OF TWO BESTS!

Imagine the sales potential of a combination of two of our best selling Collections! Flooring in this aptly named "Classic Character" Collection features the subtle surface texture of Classic Collection and the modern rustic look of knots and natural markings in Character Collection.

Your customers will appreciate the solid sawn face appearance and random lengths up to 6 1/2' of either traditional solid flooring or Somerset's Solid **Plus**® engineered.

Somerset manufactures this flooring in the USA from the finest Appalachian Oak (Solid Plus® engineered incorporates a high quality European core).

Dark Forest